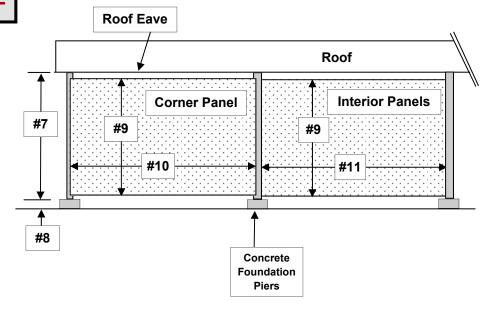

## **Side Wall Screen Panel Dimensions**

Width: #10 & #11 - Are determined by adding 4" to the Column Spacing (#3 & #6 below). The Screen Panels <u>overlap the</u> column 2" on each side.

Bay Open Height: #7

Concrete Pier Height: #8

Screen Height: #9