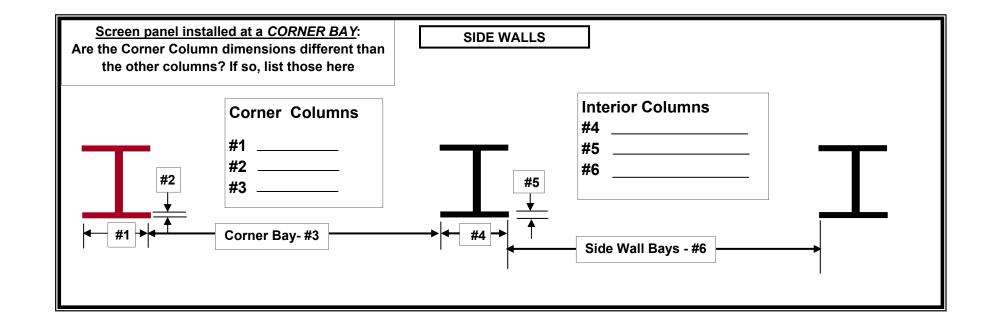

## Gale Shield CABLE MOUNT Screens

## **Side Walls**

with **Side Facing Corner I-Beam** 

## **Side Wall Screen Panel Dimensions**

Width: #10 & #11 - Are determined by adding 4" to the Column Spacing (#3 & #6 below). The Screen Panels <u>overlap the</u> column 2" on each side.

Bay Open Height: #7

Concrete Pier Height: #8

Screen Height: #9





## Gale Shield CABLE MOUNT Screens **End Wall Dimensions End Walls** End wall construction configuration varies widely. Therefore, provide Column dimensions and spacing below. with **Side Facing Corner I-Beam Gable Enclosure Height of Column** Piers Above Permanent Interior Bays-#14 Corner Bays-#11 **Ground Level End Wall Screen Panel Dimensions** If the HEIGHT of the END WALL panels are NOT the SAME as the SIDE WALL panels **END WALLS** list that END WALL panel HEIGHT here. #8 Height: **Dimensions Structure Interior** #10 \_\_\_\_\_ Interior Column Interior Column **Corner Column** #14 \_\_\_\_\_ #9 -Corner Bay- #11 End Wall Interior Bays - #14